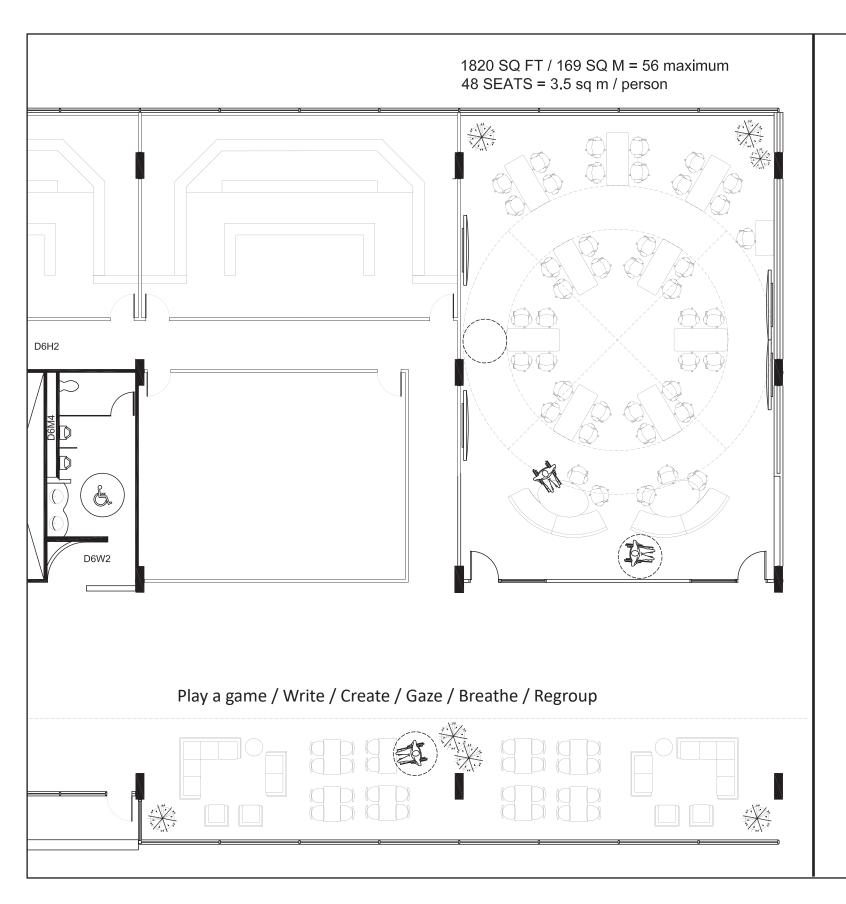

## Study 3: fixed radial with front of room, break out at perimetre

- Structured layout in radial configuration
- Presenter / Instructor is focal point, activity is forward facing.
- Top perimetre is integrated yet separate to create a break out space.
- Space breaks three quandrant for larger teams of 20 to 24.