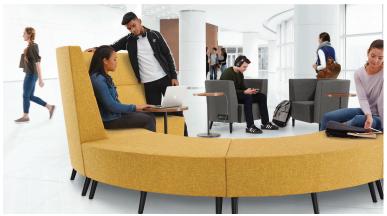

# **Connecting, Learning, Social spaces:**

- The adjacent UHALL corridor will be extension of classroom area, spill out zone.
- Spaces to relax, collaborate and socially connect
- Glass, transparency, and shared natural light supports open, welcoming culture
- Access to incredible coulee views creates interest and variation
- A/V integration to seamlessly support hybrid learning