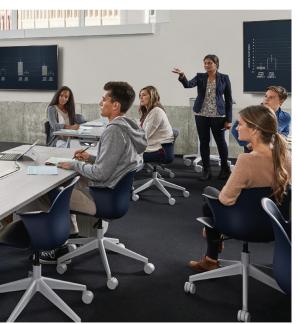

## Study 2: Fixed round with presentor adjacent to learning circle

- Presenter is adjacent to create completed circle
- Room set up structured, radiates from centre point
- Walls are used for group sharing, mix of A/V and writing surfaces
- Higher back seating creates protective, cosy team configuration at entry.