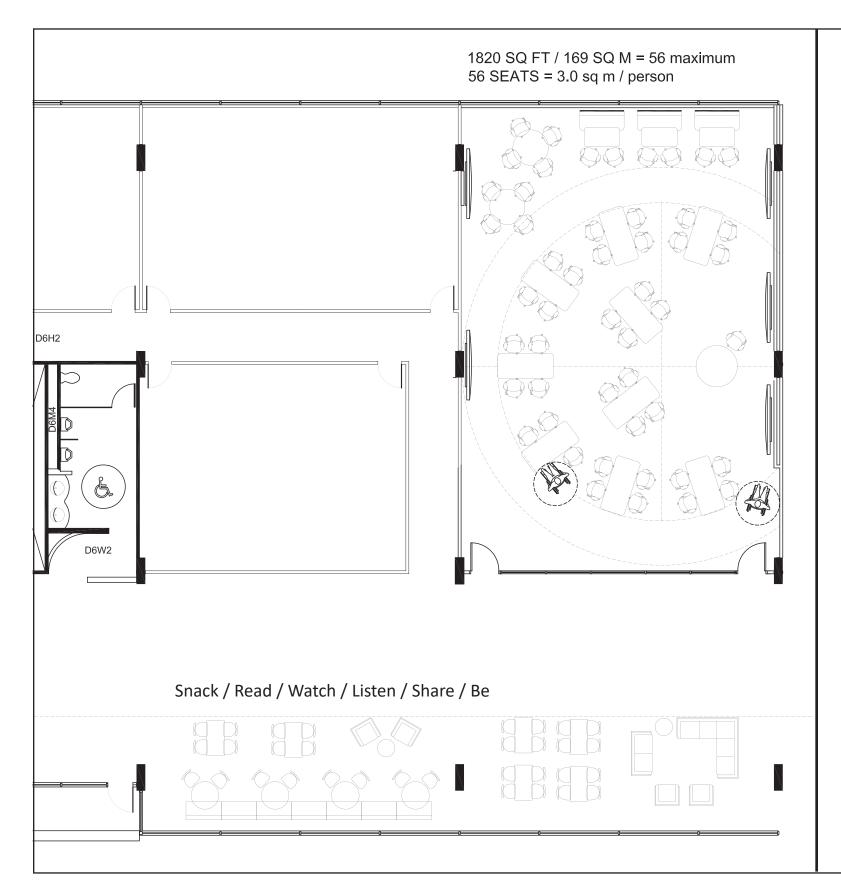

## Study 3: fixed radial with front of room, break out at perimetre

- Structured layout in radial configuration
- Presenter / Instructor is focal point, activity is forward facing.
- Top perimetre is integrated yet separate to create a break out space.
- Space breaks three quandrant for larger teams of 20 to 24.

# **Connecting, Learning, Social spaces:**

- The adjacent UHALL corridor will be extension of classroom area, spill out zone.
- Spaces to relax, collaborate and socially connect
- Glass, transparency, and shared natural light supports open, welcoming culture
- Access to incredible coulee views creates interest and variation
- A/V integration to seamlessly support hybrid learning