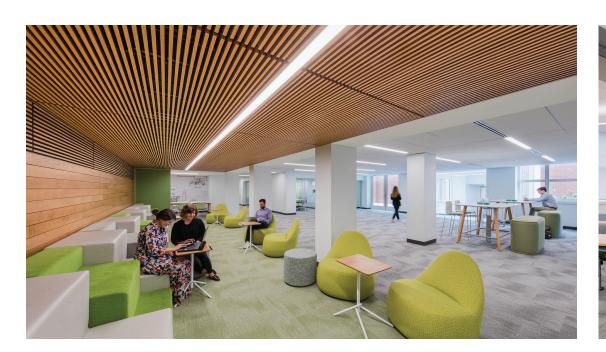

# **Connecting, Learning, Social spaces:**

- The adjacent UHALL corridor will be extension of classroom area, spill out zone.
- Spaces to relax, collaborate and socially connect
- Glass, transparency, and shared natural light supports open, welcoming culture
- Access to incredible coulee views creates interest and variation
- A/V integration to seamlessly support hybrid learning