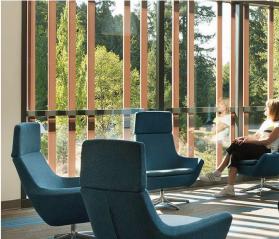

# **Connecting, Learning, Social spaces:**

- The adjacent UHALL corridor will be extension of classroom area, spill out zone.
- Spaces to relax, collaborate and socially connect
- Glass, transparency, and shared natural light supports open, welcoming culture
- Access to incredible coulee views creates interest and variation
- A/V integration to seamlessly support hybrid learning