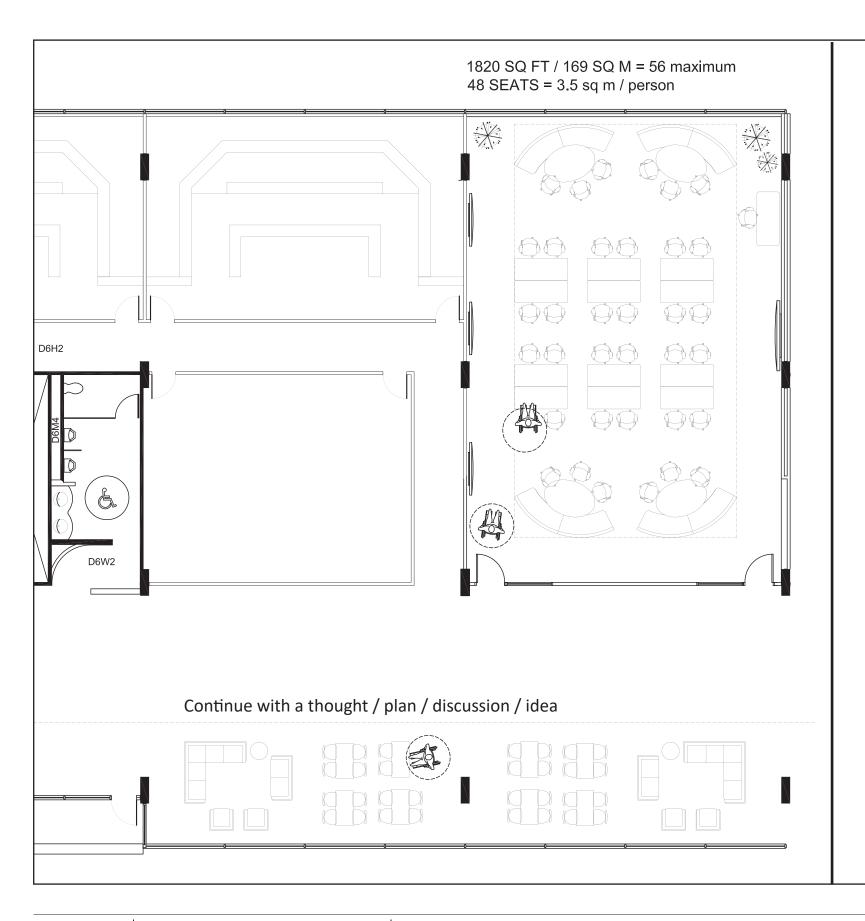

## Study 3: fixed radial with front of room, break out at perimetre

- Structured layout in radial configuration
- Presenter / Instructor is focal point, activity is forward facing.
- Top perimetre is integrated yet separate to create a break out space.
- Space breaks three quandrant for larger teams of 20 to 24.