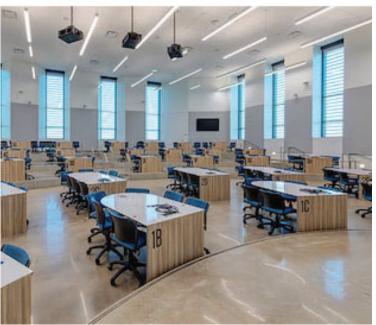

## Study 3: fixed radial with front of room, break out at perimetre

- Structured layout in radial configuration
- Presenter / Instructor is focal point, activity is forward facing.
- Top perimetre is integrated yet separate to create a break out space.
- Space breaks three quandrant for larger teams of 20 to 24.