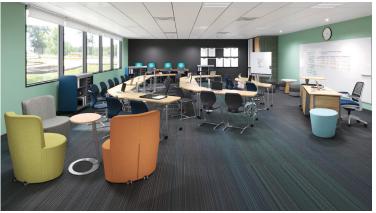

### **Study 4: Elongated Fixed Flexible**

- Instructor adjacent to learning space, able to present on either left or right walls
- Curved work settings frame room, create smaller team groups of 4 to 6.
- Both long walls can be fully activated for sharing, presenting equally.
- Informal feeling, warm materials and textures, less sterile, nature inspired