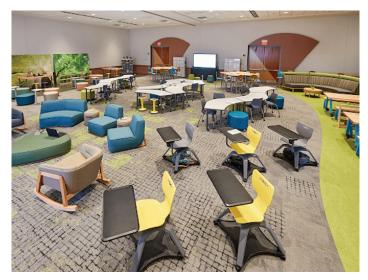

### **Study 4: Elongated Fixed Flexible**

- Instructor adjacent to learning space, able to present on either left or right walls
- Curved work settings frame room, create smaller team groups of 4 to 6.
- Both long walls can be fully activated for sharing, presenting equally.
- Informal feeling, warm materials and textures, less sterile, nature inspired