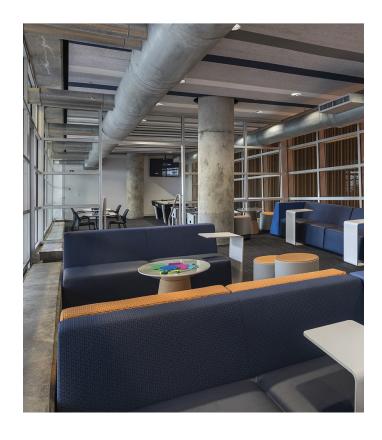

# **Connecting, Learning, Social spaces:**

- The adjacent UHALL corridor will be extension of classroom area, spill out zone.
- Spaces to relax, collaborate and socially connect
- Glass, transparency, and shared natural light supports open, welcoming culture
- Access to incredible coulee views creates interest and variation
- A/V integration to seamlessly support hybrid learning