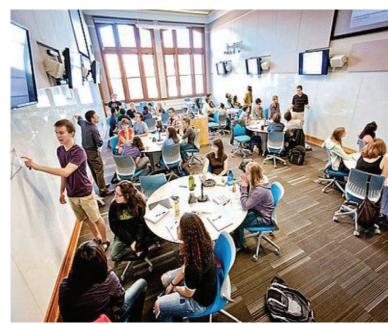

## Study 3: fixed radial with front of room, break out at perimetre

- Structured layout in radial configuration
- Presenter / Instructor is focal point, activity is forward facing.
- Top perimetre is integrated yet separate to create a break out space.
- Space breaks three quandrant for larger teams of 20 to 24.